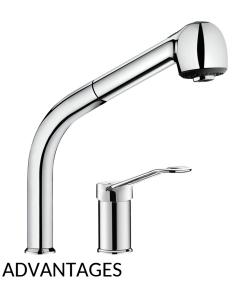

## Pressure-balancing mixer set and column with retracting hand spray

Ref. 2599EP

EP sink mixer with retractable hand spray

2025 UK public price excluding VAT: £376.77

## **DESCRIPTION**

Pressure-balancing mixer set and column with retracting hand spray - Ref. 2599EP

Sink mixer with hand spray and column with retractable hand spray. Single hole mixer with pressure-balancing and column suitable for baby baths. Swivelling column H. 195mm L. 215mm.

HW flow rate reduced if CW fails

Hygiene: transparent hose with smooth interior

Ergonomic: Solid control lever is easy to grip

Comfort: retractable hand spray mixer with 2 jet