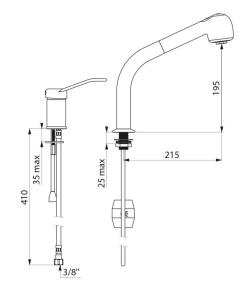

## **DESCRIPTION**

Pressure-balancing mixer set and column with retracting hand spray - Ref. 2599EP

Sink mixer with hand spray and column with retractable hand spray. Single hole mixer with pressure-balancing and column suitable for baby baths. Swivelling column H. 195mm L. 215mm.

## TECHNICAL CHARACTERISTICS

Pressure-balancing mixer set and column with retracting hand spray - Ref. 2599EP

| Connector           | F3/8"               |
|---------------------|---------------------|
| Technology          | SECURITHERM EP      |
| Drop height         | 195mm               |
| Spout length        | 215mm               |
| Flow rate           | 7 lpm at 3 bar      |
| Temperature limiter | YES                 |
| Finish              | Chrome-plated brass |