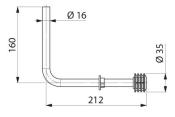

## TECHNICAL CHARACTERISTICS

Neck tube for TEMPOMATIC 4 and TEMPOFLUX recessed flush valves - Ref. 752430

| Height | 160mm |
|--------|-------|
| Length | 212mm |

© DELABIE https://www.delabie.co.uk