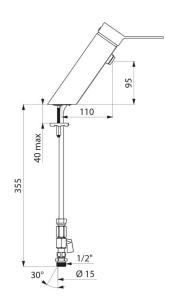

## BIOSAFE mechanical basin mixer

Ref. 26216

Single hole mechanical mixer with no spout H. 95mm L. 110mm

2024 UK public price excluding VAT: £269.19

BIOSAFE mechanical basin mixer - Ref. 26216

Deck-mounted mechanical basin mixer

Single hole mechanical mixer H. 95mm L. 110mm.

No spout: hygienic flow straightener integrated into the body.

Securitouch thermal insulation prevents burns.

Ø 35mm ceramic cartridge with pre-set maximum temperature limiter.

## TECHNICAL CHARACTERISTICS

BIOSAFE mechanical basin mixer - Ref. 26216

| Connector           | 1/2"                     |
|---------------------|--------------------------|
| Technology          | BIOSAFE mechanical mixer |
| Height              | 180mm                    |
| Length              | 220mm                    |
| Drop height         | 95mm                     |
| Spout length        | 110mm                    |
| Flow rate           | 4 lpm                    |
| Temperature limiter | Yes                      |
| Finish              | Chrome-plated brass      |
| Norms               | JWRAS                    |
| Warranty            | 30 g                     |