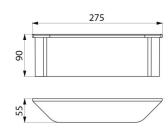

Anti-bacterial treatment: optimal protection against bacterial development. Supplied with stainless steel screws Ø 8 x 70mm for concrete walls. Dimensions:  $55 \times 275 \times 90$ mm.

Shower shelf with 30-year warranty.

## TECHNICAL CHARACTERISTICS

Wall-mounted shelf for showers to conceal fixings - Ref. 511921FW

| Height   | 90mm        |  |
|----------|-------------|--|
| Depth    | 55mm        |  |
| Width    | 275mm       |  |
| Finish   | Matte white |  |
| Norms    |             |  |
| Warranty | 30 g        |  |