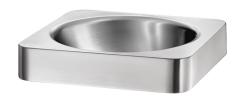

## Countertop QUADRA washbasin

Ref. 120650

Polished satin 304 stainless steel - Countertop

2024 UK public price excluding VAT: £426.11

## **DESCRIPTION**

Countertop QUADRA washbasin - Ref. 120650

Countertop washbasin, 380x380mm.

Suitable for use with wall-mounted or extended mixer/tap.

Basin internal diameter: 310mm. Cutout diameter: 310mm. Bacteriostatic 304 stainless steel.

Polished satin finish.

Stainless steel thickness: 1.2mm. One-piece, seam-free pressed bowl. Rounded edges prevent injury. Supplied with 1½" waste. Without overflow.

CE marked. Complies with European standard EN 14688.