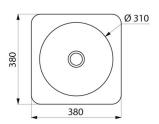

## **DESCRIPTION**

Countertop QUADRA washbasin - Ref. 120650

Countertop washbasin, 380x380mm.

Suitable for use with wall-mounted or extended mixer/tap.

Basin internal diameter: 310mm. Cutout diameter: 310mm. Bacteriostatic 304 stainless steel.

## TECHNICAL CHARACTERISTICS

Countertop QUADRA washbasin - Ref. 120650

| Height    | 130mm                              |
|-----------|------------------------------------|
| Length    | 380mm                              |
| Width     | 380mm                              |
| Thickness | 1.2mm                              |
| Finish    | Polished satin 304 stainless steel |
| Norms     | CE ①                               |
| Warranty  | 30 g                               |
|           |                                    |