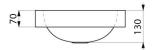

## TECHNICAL CHARACTERISTICS

Countertop QUADRA washbasin - Ref. 120650

| Height    | 130mm                              |
|-----------|------------------------------------|
| Length    | 380mm                              |
| Width     | 380mm                              |
| Thickness | 1.2mm                              |
| Finish    | Polished satin 304 stainless steel |
| Norms     | CE ①                               |
| Warranty  | 30 g                               |
|           |                                    |