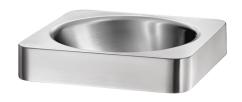

## Countertop QUADRA washbasin

Ref. 120650

Polished satin 304 stainless steel - Countertop

2025 UK public price excluding VAT: £370.84

## **DESCRIPTION**

Countertop QUADRA washbasin - Ref. 120650

Countertop washbasin, 380x380mm.

Suitable for use with wall-mounted or extended mixer/tap.

Basin internal diameter: 310mm. Cutout diameter: 310mm. Bacteriostatic 304 stainless steel.

Polished satin finish.

Stainless steel thickness: 1.2mm. One-piece, seam-free pressed bowl. Rounded edges prevent injury. Supplied with 1½" waste. Without overflow.

CE marked. Complies with European standard EN 14688.