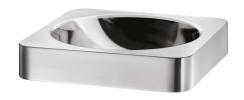

## Countertop QUADRA washbasin

Ref. 120652

Dual finish 304 stainless steel - Countertop

2024 UK public price excluding VAT: £546.75

## **DESCRIPTION**

Countertop QUADRA washbasin - Ref. 120652

Countertop washbasin, 380x380mm.

Suitable for use with wall-mounted or extended mixer/tap.

Basin internal diameter: 310mm. Cutout diameter: 310mm. Bacteriostatic 304 stainless steel.

Dual finish: bright polished basin interior and polished satin exterior.

Stainless steel thickness: 1.2mm.
One-piece, seam-free pressed bowl.
Rounded edges prevent injury.
Supplied with 1¼" waste.
Without overflow.