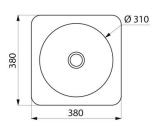

## **DESCRIPTION**

Countertop QUADRA washbasin - Ref. 120652

Countertop washbasin, 380x380mm.

Suitable for use with wall-mounted or extended mixer/tap.

Basin internal diameter: 310mm. Cutout diameter: 310mm. Bacteriostatic 304 stainless steel.

## TECHNICAL CHARACTERISTICS

Countertop QUADRA washbasin - Ref. 120652

| Height    | 130mm                           |
|-----------|---------------------------------|
| Length    | 380mm                           |
| Width     | 380mm                           |
| Thickness | 1.2mm                           |
| Finish    | Dual finish 304 stainless steel |
| Norms     | <b>C€ ©</b>                     |
| Warranty  | 30 g                            |