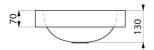

## TECHNICAL CHARACTERISTICS

Countertop QUADRA washbasin - Ref. 120652

| Height    | 130mm                           |
|-----------|---------------------------------|
| Length    | 380mm                           |
| Width     | 380mm                           |
| Thickness | 1.2mm                           |
| Finish    | Dual finish 304 stainless steel |
| Norms     | <b>C€ ©</b>                     |
| Warranty  | 30 g                            |