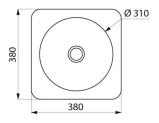

## **DESCRIPTION**

Countertop QUADRA washbasin - Ref. 120652

Countertop washbasin, 380x380mm.

Suitable for use with wall-mounted or extended mixer/tap.

Basin internal diameter: 310mm. Cutout diameter: 310mm. Bacteriostatic 304 stainless steel.

## TECHNICAL CHARACTERISTICS

Countertop QUADRA washbasin - Ref. 120652

| Height    | 130mm                           |
|-----------|---------------------------------|
| Length    | 380mm                           |
| Width     | 380mm                           |
| Thickness | 1.2mm                           |
| Finish    | Dual finish 304 stainless steel |
| Norms     | CE ©                            |
| Warranty  | <b>30</b> 質<br>WARRANTY         |
|           |                                 |