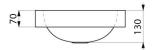

## TECHNICAL CHARACTERISTICS

Countertop QUADRA washbasin - Ref. 120652

| Height    | 130mm                           |
|-----------|---------------------------------|
| Length    | 380mm                           |
| Width     | 380mm                           |
| Thickness | 1.2mm                           |
| Finish    | Dual finish 304 stainless steel |
| Norms     | CE ©                            |
| Warranty  | <b>30</b> 質<br>WARRANTY         |
|           |                                 |