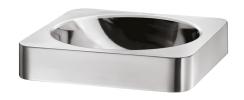

## Countertop QUADRA washbasin

Ref. 120652

Dual finish 304 stainless steel - Countertop

2025 UK public price excluding VAT: £563.15

## **DESCRIPTION**

Countertop QUADRA washbasin - Ref. 120652

Countertop washbasin, 380x380mm.

Suitable for use with wall-mounted or extended mixer/tap.

Basin internal diameter: 310mm. Cutout diameter: 310mm. Bacteriostatic 304 stainless steel.

Dual finish: bright polished basin interior and polished satin exterior.

Stainless steel thickness: 1.2mm.
One-piece, seam-free pressed bowl.
Rounded edges prevent injury.
Supplied with 1¼" waste.
Without overflow.