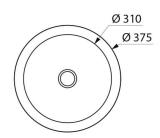

## **DESCRIPTION**

Countertop ALGUI washbasin - Ref. 120110

Countertop washbasin, Ø 375mm.

Suitable for use with wall-mounted or extended mixer/tap.

Basin internal diameter: 310mm. Bacteriostatic 304 stainless steel. Stainless steel thickness: 1.2mm.