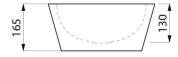

## TECHNICAL CHARACTERISTICS

Countertop ALGUI washbasin - Ref. 120110

| Height    | 165mm                              |
|-----------|------------------------------------|
| Thickness | 1.2mm                              |
| Finish    | Polished satin 304 stainless steel |
| Norms     | CE ©                               |
| Warranty  | 30 g                               |