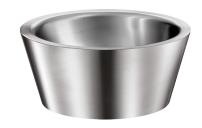

## **Countertop ALGUI washbasin**

Ref. 120110

Polished satin 304 stainless steel - Countertop

2024 UK public price excluding VAT: £521.90

## **DESCRIPTION**

Countertop ALGUI washbasin - Ref. 120110

Countertop washbasin, Ø 375mm.

Suitable for use with wall-mounted or extended mixer/tap.

Basin internal diameter: 310mm. Bacteriostatic 304 stainless steel. Stainless steel thickness: 1.2mm.

Polished satin finish.

One-piece, seam-free pressed bowl. Rounded edges prevent injury. Supplied with 1¼" waste. Without overflow.

CE marked. Complies with European standard EN 14688.

Weight: 3.8kg. 30-year warranty.