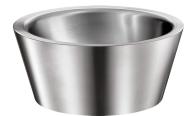

#### DESCRIPTION Countertop ALGUI washbasin - Ref. 120110

Countertop washbasin, Ø 375mm. Suitable for use with wall-mounted or extended mixer/tap. Basin internal diameter: 310mm. Bacteriostatic 304 stainless steel. Stainless steel thickness: 1.2mm. Polished satin finish. One-piece, seam-free pressed bowl. Rounded edges prevent injury. Supplied with 1¼" waste. Without overflow. CE marked. Complies with European standard EN 14688. Weight: 3.8kg. 30-year warranty.