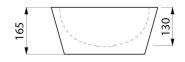

#### Countertop ALGUI washbasin - Ref. 120110

| Height    | 165mm                              |
|-----------|------------------------------------|
| Thickness | 1.2mm                              |
| Finish    | Polished satin 304 stainless steel |
| Norms     | CE ©                               |
| Warranty  |                                    |