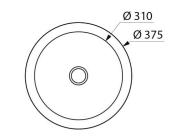

#### DESCRIPTION Countertop ALGUI washbasin - Ref. 120110

Countertop washbasin, Ø 375mm. Suitable for use with wall-mounted or extended mixer/tap. Basin internal diameter: 310mm. Bacteriostatic 304 stainless steel. Stainless steel thickness: 1.2mm. Polished satin finish. One-piece, seam-free pressed bowl. Rounded edges prevent injury. Supplied with 1¼" waste. Without overflow. CE marked. Complies with European standard EN 14688. Weight: 3.8kg. 30-year warranty.