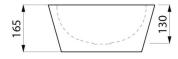

## TECHNICAL CHARACTERISTICS

Countertop ALGUI washbasin - Ref. 120110

| Height    | 165mm                              |
|-----------|------------------------------------|
| Thickness | 1.2mm                              |
| Finish    | Polished satin 304 stainless steel |
| Norms     | CE ①                               |
| Warranty  | 30 g                               |