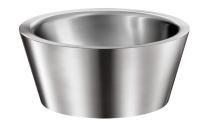

## **Countertop ALGUI washbasin**

Ref. 120110

Polished satin 304 stainless steel - Countertop

2025 UK public price excluding VAT: £436.70

## **DESCRIPTION**

Countertop ALGUI washbasin - Ref. 120110

Countertop washbasin, Ø 375mm.

Suitable for use with wall-mounted or extended mixer/tap.

Basin internal diameter: 310mm. Bacteriostatic 304 stainless steel. Stainless steel thickness: 1.2mm.

Polished satin finish.

One-piece, seam-free pressed bowl. Rounded edges prevent injury. Supplied with 1¼" waste. Without overflow.

CE marked. Complies with European standard EN 14688.

Weight: 3.8kg. 30-year warranty.