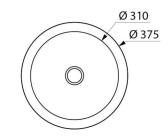

### Countertop ALGUI washbasin - Ref. 120112

Countertop washbasin, Ø 375mm. Suitable for use with wall-mounted or extended mixer/tap. Basin internal diameter: 310mm. Bacteriostatic 304 stainless steel. Stainless steel thickness: 1.2mm. Dual finish: bright polished basin interior and polished satin exterior. One-piece, seam-free pressed bowl. Rounded edges prevent injury. Supplied with 11/4" waste. Without overflow. CE marked. Complies with European standard EN 14688. Weight: 3.8kg. 30-year warranty.