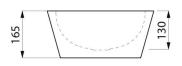

#### Countertop ALGUI washbasin - Ref. 120112

| Height    | 165mm                           |
|-----------|---------------------------------|
| Thickness | 1.2mm                           |
| Finish    | Dual finish 304 stainless steel |
| Norms     | CE ()                           |
| Warranty  | 30 MARCANTY                     |