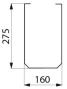

## TECHNICAL CHARACTERISTICS

Siphon cover for FRAJU washbasin - Ref. 100930

| Height    | 400mm                              |
|-----------|------------------------------------|
| Length    | 160mm                              |
| Width     | 275mm                              |
| Thickness | 1.2mm                              |
| Finish    | Polished satin 304 stainless steel |
| Warranty  | 30 WARRANTY                        |
|           |                                    |