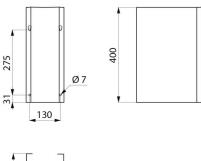

## TECHNICAL CHARACTERISTICS

Siphon cover for FRAJU washbasin - Ref. 100930

| Height    | 400mm                              |
|-----------|------------------------------------|
| Length    | 160mm                              |
| Width     | 275mm                              |
| Thickness | 1.2mm                              |
| Finish    | Polished satin 304 stainless steel |
| Warranty  | 30 WARRANTY                        |
|           |                                    |