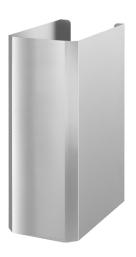

## Siphon cover for FRAJU washbasin

Ref. 100930

Polished satin 304 stainless steel

2024 UK public price excluding VAT: £156.57

Siphon cover for FRAJU washbasin - Ref. 100930

Siphon cover for FRAJU washbasin. Bacteriostatic 304 stainless steel. Stainless steel thickness: 1.2mm. 30-year warranty.