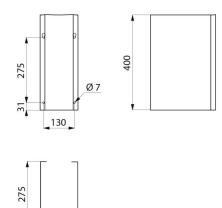

## **TECHNICAL CHARACTERISTICS**

Siphon cover for FRAJU washbasin - Ref. 100930

| Height    | 400mm                              |
|-----------|------------------------------------|
| Length    | 160mm                              |
| Width     | 275mm                              |
| Thickness | 1.2mm                              |
| Finish    | Polished satin 304 stainless steel |
| Warranty  | 30 g                               |