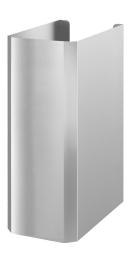

## Siphon cover for FRAJU washbasin

Ref. 100930

Polished satin 304 stainless steel

2024 UK public price excluding VAT: £156.57

Siphon cover for FRAJU washbasin - Ref. 100930

Siphon cover for FRAJU washbasin. Bacteriostatic 304 stainless steel. Stainless steel thickness: 1.2mm. 30-year warranty.