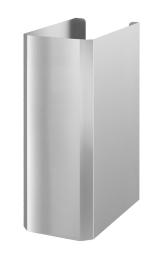

# Siphon cover for FRAJU washbasin

Ref. 100930

Polished satin 304 stainless steel

2025 UK public price excluding VAT: £136.16

### DESCRIPTION Siphon cover for FRAJU washbasin - Ref. 100930

Siphon cover for FRAJU washbasin.

Bacteriostatic 304 stainless steel. Stainless steel thickness: 1.2mm. 30-year warranty.

## **ADVANTAGES**

Bacteriostatic 304 stainless steel, smooth surface