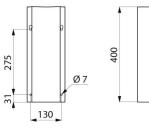

#### Siphon cover for FRAJU washbasin - Ref. 100930

| Height    | 400mm                              |
|-----------|------------------------------------|
| Length    | 160mm                              |
| Width     | 275mm                              |
| Thickness | 1.2mm                              |
| Finish    | Polished satin 304 stainless steel |
| Warranty  | 30 H                               |