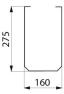

#### Siphon cover for FRAJU washbasin - Ref. 100930

| Height    | 400mm                              |
|-----------|------------------------------------|
| Length    | 160mm                              |
| Width     | 275mm                              |
| Thickness | 1.2mm                              |
| Finish    | Polished satin 304 stainless steel |
| Warranty  | 30 H                               |