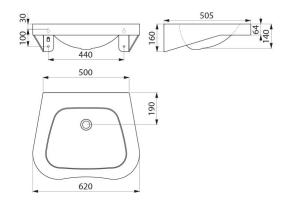

## TECHNICAL CHARACTERISTICS

FRAJU PMR washbasin - Ref. 120440

| Height    | 165mm                              |
|-----------|------------------------------------|
| Length    | 620mm                              |
| Width     | 505mm                              |
| Thickness | 1.2mm (bowl) and 1.5mm (surround)  |
| Finish    | Polished satin 304 stainless steel |
| Norms     | CE @                               |
| Warranty  | 30 WARRANTY                        |