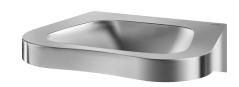

## **FRAJU PMR washbasin**

Ref. 120440

Polished satin 304 stainless steel

2024 UK public price excluding VAT: £456.66

## **DESCRIPTION**

FRAJU PMR washbasin - Ref. 120440

Wall-mounted washbasin, 620x505mm.

Suitable model for people with reduced mobility.

Bacteriostatic 304 stainless steel.

Polished satin finish.

Stainless steel thickness: 1.2mm for the bowl and 1.5mm for surround.

## **ADVANTAGES**

Bacteriostatic 304 stainless steel, smooth surface

Rounded edges prevent cuts