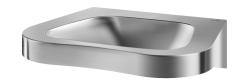

## **FRAJU PMR washbasin**

Ref. 120440

Polished satin 304 stainless steel

2025 UK public price excluding VAT: £437.32

## **DESCRIPTION**

FRAJU PMR washbasin - Ref. 120440

Wall-mounted washbasin, 620x505mm.

Suitable model for people with reduced mobility.

Bacteriostatic 304 stainless steel.

Polished satin finish.

Stainless steel thickness: 1.2mm for the bowl and 1.5mm for surround.

## **ADVANTAGES**

Bacteriostatic 304 stainless steel, smooth surface

Rounded edges prevent cuts