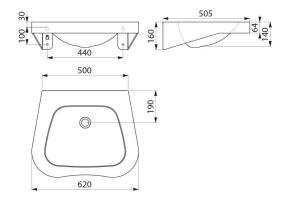

## TECHNICAL CHARACTERISTICS

FRAJU PMR washbasin - Ref. 120440

| Height    | 165mm                              |
|-----------|------------------------------------|
| Length    | 620mm                              |
| Width     | 505mm                              |
| Thickness | 1.2mm (bowl) and 1.5mm (surround)  |
| Finish    | Polished satin 304 stainless steel |
| Norms     | CE @                               |
| Warranty  | 30 g                               |
|           |                                    |