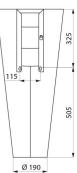

#### Floor-standing BAILA washbasin - Ref. 120172

Floor-standing washbasin, height 830mm. Basin internal diameter: 310mm. Design-led styling. Bacteriostatic 304 stainless steel. Dual finish: bright polished basin interior and polished satin exterior. Stainless steel thickness: 0.8mm. Rounded edges prevent injury. Without tap hole. Supplied with 1¼" waste. Without overflow. Supplied with fixing elements. CE marked. Complies with European standard EN 14688. Weight: 12kg. 30-year warranty.

## **TECHNICAL CHARACTERISTICS**

| Floor-standing BAILA washbasin | - Ref. 120172 |
|--------------------------------|---------------|
|--------------------------------|---------------|

| Height    | 830mm                           |
|-----------|---------------------------------|
| Length    | 375mm                           |
| Width     | 430mm                           |
| Thickness | 0.8mm                           |
| Finish    | Dual finish 304 stainless steel |
| Norms     | <b>CE</b> (2)                   |
| Warranty  | 30 LY<br>VIARRANTY              |