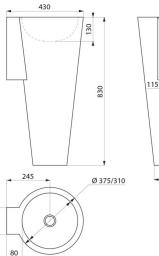

#### Floor-standing BAILA washbasin - Ref. 120172

Floor-standing washbasin, height 830mm. Basin internal diameter: 310mm. Design-led styling. Bacteriostatic 304 stainless steel. Dual finish: bright polished basin interior and polished satin exterior. Stainless steel thickness: 0.8mm. Rounded edges prevent injury. Without tap hole. Supplied with 1¼" waste. Without overflow. Supplied with fixing elements. CE marked. Complies with European standard EN 14688. Weight: 12kg. 30-year warranty.

## **TECHNICAL CHARACTERISTICS**

| Floor-standing BAILA washbasin | - Ref. 120172 |
|--------------------------------|---------------|
|--------------------------------|---------------|

| Height    | 830mm                           |
|-----------|---------------------------------|
| Length    | 375mm                           |
| Width     | 430mm                           |
| Thickness | 0.8mm                           |
| Finish    | Dual finish 304 stainless steel |
| Norms     | <b>CE</b> (2)                   |
| Warranty  | 30 LY<br>VIARRANTY              |