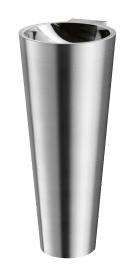

## Floor-standing BAILA washbasin

Ref. 120172

Dual finish 304 stainless steel

2024 UK public price excluding VAT: £782.83

Floor-standing BAILA washbasin - Ref. 120172

Floor-standing washbasin, height 830mm. Basin internal diameter: 310mm. Design-led styling.

Bacteriostatic 304 stainless steel.

Dual finish: bright polished basin interior and polished satin exterior.

Stainless steel thickness: 0.8mm. Rounded edges prevent injury.

Without tap hole.

Supplied with 11/4" waste. Without overflow.

Design-led styling