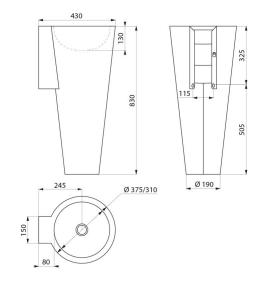

## TECHNICAL CHARACTERISTICS

Floor-standing BAILA washbasin - Ref. 120172

| Height    | 830mm                           |
|-----------|---------------------------------|
| Length    | 375mm                           |
| Width     | 430mm                           |
| Thickness | 0.8mm                           |
| Finish    | Dual finish 304 stainless steel |
| Norms     | <b>C€ ②</b>                     |
| Warranty  | 30 WARRANTY                     |
|           |                                 |