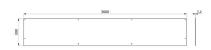

## TECHNICAL CHARACTERISTICS

3000mm splashback for lavabo CANAL wash trough - Ref. 100310

| Height    | 300mm                              |
|-----------|------------------------------------|
| Length    | 3000mm                             |
| Thickness | 1.2mm                              |
| Finish    | Polished satin 304 stainless steel |
| Warranty  | 30 g                               |