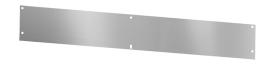

## 3000mm splashback for lavabo CANAL wash trough

Ref. 100310

Polished satin 304 stainless steel - L. 3000mm

2024 UK public price excluding VAT: £318.60

## **DESCRIPTION**

3000mm splashback for lavabo CANAL wash trough - Ref. 100310

Splashback for CANAL wash trough. Bacteriostatic 304 stainless steel. Polished satin stainless steel. Stainless steel thickness: 1.2mm. Length: 3000mm.

## TECHNICAL CHARACTERISTICS

3000mm splashback for lavabo CANAL wash trough - Ref. 100310

| Height    | 300mm                              |
|-----------|------------------------------------|
| Length    | 3000mm                             |
| Thickness | 1.2mm                              |
| Finish    | Polished satin 304 stainless steel |
| Warranty  | 30 g                               |