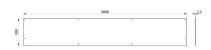

## TECHNICAL CHARACTERISTICS

3000mm splashback for lavabo CANAL wash trough - Ref. 100310

| Height    | 300mm                              |
|-----------|------------------------------------|
| Length    | 3000mm                             |
| Thickness | 1.2mm                              |
| Finish    | Polished satin 304 stainless steel |
| Warranty  | 30 WARRANTY                        |