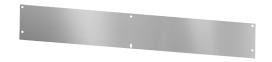

## 3000mm splashback for lavabo CANAL wash trough

Ref. 100310

Polished satin 304 stainless steel - L. 3000mm

2025 UK public price excluding VAT: £328.15

## **DESCRIPTION**

3000mm splashback for lavabo CANAL wash trough - Ref. 100310

Splashback for CANAL wash trough. Bacteriostatic 304 stainless steel. Polished satin stainless steel. Stainless steel thickness: 1.2mm. Length: 3000mm.

## TECHNICAL CHARACTERISTICS

3000mm splashback for lavabo CANAL wash trough - Ref. 100310

| Height    | 300mm                              |
|-----------|------------------------------------|
| Length    | 3000mm                             |
| Thickness | 1.2mm                              |
| Finish    | Polished satin 304 stainless steel |
| Warranty  | 30 WARRANTY                        |