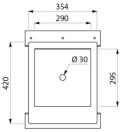

#### DESCRIPTION

COMMISSARIAT stainless steel washbasin for recessed installation - Ref. 160330

Wall-mounted washbasin, cross wall installation for service ducts. Interior basin dimensions: 290 x 290 x 350mm. Bacteriostatic 304 stainless steel. Stainless steel thickness: 2mm. Rounded edges prevent injury. Suitable for prisons, police stations, etc. Vandal-resistant: water inlet and outlet cannot be accessed by user. Supplied without water controls. We recommend electronic control: ref. 447100. Weight: 12.5kg.

## COMMISSARIAT stainless steel washbasin for recessed installation - Ref. 160330

| Depth     | 350mm                              |
|-----------|------------------------------------|
| Length    | 290mm                              |
| Width     | 290mm                              |
| Thickness | 2mm                                |
| Finish    | Polished satin 304 stainless steel |
| Norms     | <u>©</u>                           |
| Warranty  | <b>30</b><br>WARRANTY              |