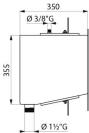

#### DESCRIPTION

COMMISSARIAT stainless steel washbasin for recessed installation - Ref. 160330

Wall-mounted washbasin, cross wall installation for service ducts. Interior basin dimensions: 290 x 290 x 350mm. Bacteriostatic 304 stainless steel. Stainless steel thickness: 2mm. Rounded edges prevent injury. Suitable for prisons, police stations, etc. Vandal-resistant: water inlet and outlet cannot be accessed by user. Supplied without water controls. We recommend electronic control: ref. 447100. Weight: 12.5kg.

## COMMISSARIAT stainless steel washbasin for recessed installation - Ref. 160330

| Depth     | 350mm                              |
|-----------|------------------------------------|
| Length    | 290mm                              |
| Width     | 290mm                              |
| Thickness | 2mm                                |
| Finish    | Polished satin 304 stainless steel |
| Norms     | <u>©</u>                           |
| Warranty  | <b>30</b><br>WARRANTY              |