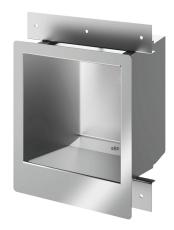

#### DESCRIPTION

COMMISSARIAT stainless steel washbasin for recessed installation - Ref. 160330

Wall-mounted washbasin, cross wall installation for service ducts. Interior basin dimensions: 290 x 290 x 350mm. Bacteriostatic 304 stainless steel. Stainless steel thickness: 2mm. Rounded edges prevent injury. Suitable for prisons, police stations, etc. Vandal-resistant: water inlet and outlet cannot be accessed by user. Supplied without water controls. We recommend electronic control: ref. 447100. Weight: 12.5kg.