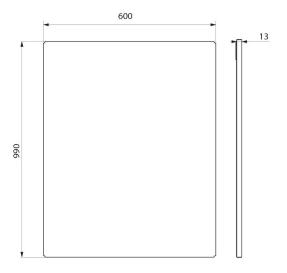

#### Rectangular stainless steel mirror, H. 1000mm - Ref. 3459

Wall-mounted rectangular mirror made from "mirror" polished bacteriostatic 304 stainless steel.
For combined installation: height enables use from standing or sitting positions, or from a wheelchair.
Reinforced with 13mm wooden plate.
6 fixing points. Concealed fixings.
For installation on a flat surface.
Unbreakable mirror.
Dimensions: 13x600x990mm.
30-year warranty.

#### Rectangular stainless steel mirror, H. 1000mm - Ref. 3459

| Height   | 990mm                                 |
|----------|---------------------------------------|
| Depth    | 13mm                                  |
| Width    | 600mm                                 |
| Finish   | "Mirror" polished 304 stainless steel |
| Warranty | 30 MARANTY                            |