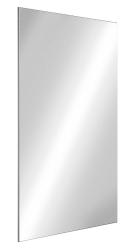

#### Rectangular stainless steel mirror, H. 1000mm - Ref. 3459

Wall-mounted rectangular mirror made from "mirror" polished bacteriostatic 304 stainless steel.
For combined installation: height enables use from standing or sitting positions, or from a wheelchair.
Reinforced with 13mm wooden plate.
6 fixing points. Concealed fixings.
For installation on a flat surface.
Unbreakable mirror.
Dimensions: 13x600x990mm.
30-year warranty.