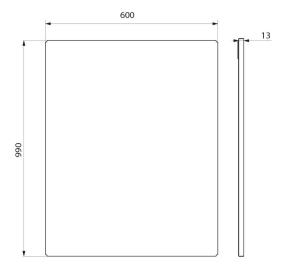

#### Rectangular stainless steel mirror, H. 1000mm - Ref. 3459

Wall-mounted rectangular mirror made from "mirror" polished bacteriostatic 304 stainless steel.
For combined installation: height enables use from standing or sitting positions, or from a wheelchair.
Reinforced with 13mm wooden plate.
6 fixing points. Concealed fixings.
For installation on a flat surface.
Unbreakable mirror.
Dimensions: 13x600x990mm.
30-year warranty.

#### Rectangular stainless steel mirror, H. 1000mm - Ref. 3459

| Height   | 990mm                                 |
|----------|---------------------------------------|
| Depth    | 13mm                                  |
| Width    | 600mm                                 |
| Finish   | "Mirror" polished 304 stainless steel |
| Warranty | 30 MARKANTY                           |