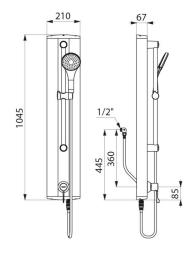

## TECHNICAL CHARACTERISTICS

Aluminium shower panel with SECURITHERM sequential mixer - Ref. H9635

| Supply              | Concealed, via M1/2" flexible       |
|---------------------|-------------------------------------|
| Connector           | M1/2"                               |
| Technology          | Sequential thermostatic SECURITHERM |
| Height              | 1045mm                              |
| Width               | 210mm                               |
| Flow rate           | 9 lpm                               |
| Temperature limiter | 39°C                                |
| Finish              | Aluminium                           |
| Norms               | ACS (Q)                             |
| Warranty            | 30 gg<br>WARRANTY                   |
| Repairability       | 50° S                               |
|                     |                                     |