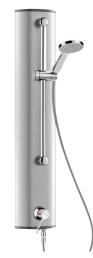

## **DESCRIPTION**

Aluminium shower panel with SECURITHERM sequential mixer - Ref. H9635

Anodised aluminium shower panel for wall-mounted, exposed installation: SECURITHERM sequential thermostatic mixer (non time flow).

Thermal shocks are possible.

Flow rate 9 lpm at 3 bar.

Sliding handset on a chrome-plated riser rail with removable flexible hose via rapid push-fit STOP connector.

Hygiene control lever L. 100mm.

Concealed supply via M1/2" flexibles.

Concealed fixings

Filters.

Suitable for people with reduced mobility.

30-year warranty.