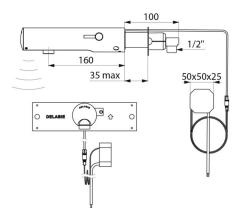

#### TEMPOMATIC MIX 4 electronic mixer - Ref. 493400

Wall-mounted electronic basin mixer: 230/6V recessed mains supply. Reduced-stagnation solenoid valve and electronic unit integrated into the body of the mixer. Flow rate pre-set at 3 lpm at 3 bar, can be adjusted from 1.4 - 6 lpm. Scale-resistant flow straightener. Duty flush (~60 seconds every 24 hours after last use). Presence detection sensor at the end of the spout optimises detection. Chrome-plated stainless steel body L. 160mm. Cap fixed in place by 2 concealed screws. Stopcocks. Wall-mounted. Recessed inlets ½". Top or bottom supply. Anti-blocking security. Side temperature control with adjustable maximum temperature limiter. Suitable for people with reduced mobility. 30-year warranty.

## **TECHNICAL CHARACTERISTICS**

| TEMPOMATIC MIX 4 electronic mixer - Ref. | . 493400 |
|------------------------------------------|----------|
|------------------------------------------|----------|

| Supply        | 230/6V mains (recessed) |
|---------------|-------------------------|
| Connector     | 1⁄2"                    |
| Technology    | Electronic              |
| Spout length  | 160mm                   |
| Flow rate     | 3 lpm                   |
| Norms         | ACS CE                  |
| Warranty      | 30 M                    |
| Repairability | SOUTH REPARAMINITY      |