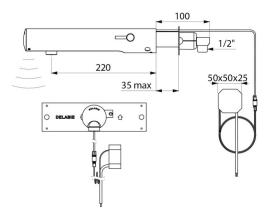

#### TEMPOMATIC MIX 4 electronic mixer - Ref. 493500

Wall-mounted electronic basin mixer: 230/6V recessed mains supply. Reduced-stagnation solenoid valve and electronic unit integrated into the body of the mixer. Flow rate pre-set at 3 lpm at 3 bar, can be adjusted from 1.4 - 6 lpm. Scale-resistant flow straightener. Duty flush (~60 seconds every 24 hours after last use). Presence detection sensor at the end of the spout optimises detection. Chrome-plated stainless steel body L. 220mm. Cap fixed in place by 2 concealed screws. Stopcocks. Wall-mounted. Recessed inlets ½". Top or bottom supply. Anti-blocking security. Side temperature control with adjustable maximum temperature limiter. Suitable for people with reduced mobility. 30-year warranty.

## **TECHNICAL CHARACTERISTICS**

| TEMPOMATIC MIX 4 electronic mixer - Ref. 493500 |
|-------------------------------------------------|
|-------------------------------------------------|

| Supply        | 230/6V mains (recessed) |
|---------------|-------------------------|
| Connector     | 1/2"                    |
| Technology    | Electronic              |
| Spout length  | 220mm                   |
| Flow rate     | 3 lpm                   |
| Norms         | ACS 🧲 📜 🚰 SVGW          |
| Warranty      | 30<br>WARRANTY          |
| Repairability | 500 B                   |