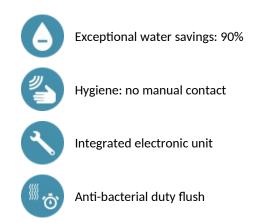

## ADVANTAGES

#### TEMPOMATIC MIX 4 electronic mixer - Ref. 493500

Wall-mounted electronic basin mixer: 230/6V recessed mains supply. Reduced-stagnation solenoid valve and electronic unit integrated into the body of the mixer. Flow rate pre-set at 3 lpm at 3 bar, can be adjusted from 1.4 - 6 lpm. Scale-resistant flow straightener. Duty flush (~60 seconds every 24 hours after last use). Presence detection sensor at the end of the spout optimises detection. Chrome-plated stainless steel body L. 220mm. Cap fixed in place by 2 concealed screws. Stopcocks. Wall-mounted. Recessed inlets ½". Top or bottom supply. Anti-blocking security. Side temperature control with adjustable maximum temperature limiter. Suitable for people with reduced mobility. 30-year warranty.