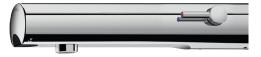

#### TEMPOMATIC MIX 4 electronic mixer - Ref. 493500

Wall-mounted electronic basin mixer: 230/6V recessed mains supply. Reduced-stagnation solenoid valve and electronic unit integrated into the body of the mixer. Flow rate pre-set at 3 lpm at 3 bar, can be adjusted from 1.4 - 6 lpm. Scale-resistant flow straightener. Duty flush (~60 seconds every 24 hours after last use). Presence detection sensor at the end of the spout optimises detection. Chrome-plated stainless steel body L. 220mm. Cap fixed in place by 2 concealed screws. Stopcocks. Wall-mounted. Recessed inlets ½". Top or bottom supply. Anti-blocking security. Side temperature control with adjustable maximum temperature limiter. Suitable for people with reduced mobility. 30-year warranty.