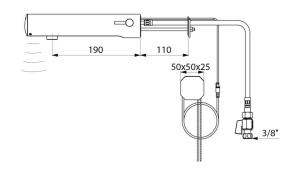

## **DESCRIPTION**

TEMPOMATIC MIX 4 electronic mixer - Ref. 493510

Wall-mounted electronic basin mixer:

230/6V recessed mains supply.

Reduced-stagnation solenoid valve and electronic unit integrated into the body of the mixer.

Chrome-plated stainless steel body L. 190mm.

Cap fixed in place by 2 concealed screws.

F3/8" stopcocks.

For wall-mounted cross wall installation.

Anti-blocking security.

Side temperature control with adjustable maximum temperature limiter.

## **TECHNICAL CHARACTERISTICS**

TEMPOMATIC MIX 4 electronic mixer - Ref. 493510

| Supply        | 230/6V mains (recessed) |
|---------------|-------------------------|
| Connector     | F3/8"                   |
| Technology    | Electronic              |
| Spout length  | 190mm                   |
| Flow rate     | 3 lpm                   |
| Norms         | ACS (                   |
| Warranty      | 30 gg<br>WARRANTY       |
| Repairability | 50g<br>REPARABILITY     |
|               |                         |