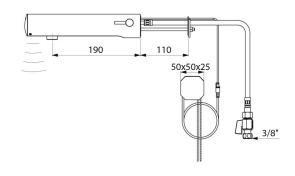

## **DESCRIPTION**

TEMPOMATIC MIX 4 electronic mixer - Ref. 493510

Wall-mounted electronic basin mixer:

230/6V recessed mains supply.

Reduced-stagnation solenoid valve and electronic unit integrated into the body of the mixer.

Chrome-plated stainless steel body L. 190mm.

Cap fixed in place by 2 concealed screws.

F3/8" stopcocks.

For wall-mounted cross wall installation.

Anti-blocking security.

Side temperature control with adjustable maximum temperature limiter.

## **TECHNICAL CHARACTERISTICS**

TEMPOMATIC MIX 4 electronic mixer - Ref. 493510

| Supply        | 230/6V mains (recessed) |
|---------------|-------------------------|
| Connector     | F3/8"                   |
| Technology    | Electronic              |
| Spout length  | 190mm                   |
| Flow rate     | 3 lpm                   |
| Norms         | ACS (                   |
| Warranty      | 30 gg<br>WARRANTY       |
| Repairability | 50g<br>REPARABILITY     |
|               |                         |