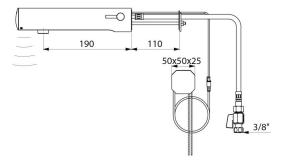

#### TEMPOMATIC MIX 4 electronic mixer - Ref. 493510

Wall-mounted electronic basin mixer: 230/6V recessed mains supply. Reduced-stagnation solenoid valve and electronic unit integrated into the body of the mixer. Flow rate pre-set at 3 lpm at 3 bar, can be adjusted from 1.4 - 6 lpm. Scale-resistant flow straightener. Duty flush (~60 seconds every 24 hours after last use). Active, infrared presence detection, sensor at the end of the spout optimises detection. Chrome-plated stainless steel body L. 190mm. Cap fixed in place by 2 concealed screws. F3/8" stopcocks. For wall-mounted cross wall installation. Anti-blocking security. Side temperature control with adjustable maximum temperature limiter. Suitable for people with reduced mobility.

#### TEMPOMATIC MIX 4 electronic mixer - Ref. 493510

| Supply        | 230/6V mains (recessed) |
|---------------|-------------------------|
| Connector     | F3/8"                   |
| Technology    | Electronic              |
| Spout length  | 190mm                   |
| Flow rate     | 3 lpm                   |
| Norms         | ACS CE - SVGW           |
| Warranty      | 30 MARCANTY             |
| Repairability | 50°                     |