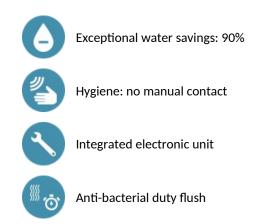

ome-plated stainless steel body L. 190mm. Cap fixed in place by 2 concealed screws. F3/8" stopcocks. For wall-mounted cross wall installation. Anti-blocking security. Side temperature control with adjustable maximum temperature limiter. Suitable for people with reduced mobility.

30-year warranty.

## **TECHNICAL CHARACTERISTICS**

#### TEMPOMATIC MIX 4 electronic mixer - Ref. 493510

| Supply        | 230/6V mains (recessed) |
|---------------|-------------------------|
| Connector     | F3/8"                   |
| Technology    | Electronic              |
| Spout length  | 190mm                   |
| Flow rate     | 3 lpm                   |
| Norms         | ACS CE - SVGW           |
| Warranty      | 30 MARCANTY             |
| Repairability | 50°                     |

## ADVANTAGES