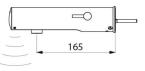

#### TEMPOMATIC MIX 4 electronic mixer - Ref. 493406

Wall-mounted electronic basin mixer, kit 2/2: Battery-operated with integrated 123 6V Lithium batteries. Reduced-stagnation solenoid valve and electronic unit integrated into the body of the mixer. Flow rate pre-set at 3 lpm at 3 bar, can be adjusted from 1.4 - 6 lpm. Scale-resistant flow straightener. Duty flush (~60 seconds every 24 hours after last use). Presence detection sensor at the end of the spout optimises detection. Chrome-plated stainless steel body L. 160mm. Cap fixed in place by 2 concealed screws. Stopcocks. Wall-mounted. Recessed inlets ½". Top or bottom supply. Anti-blocking security. Side temperature control with adjustable maximum temperature limiter. Suitable for people with reduced mobility. 30-year warranty. Order with nanny joint for recessed inlet, reference: 484612

#### TEMPOMATIC MIX 4 electronic mixer - Ref. 493406

| Supply        | 6V batteries                     |
|---------------|----------------------------------|
| Connector     | 1/2"                             |
| Technology    | Electronic                       |
| Spout length  | 160mm                            |
| Flow rate     | 3 lpm                            |
| Norms         | ACS                              |
| Warranty      |                                  |
| Repairability | 50 <sup>3</sup><br>REFAIRABILITY |