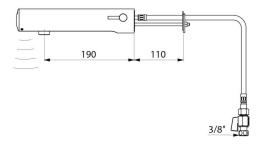

#### TEMPOMATIC MIX 4 electronic mixer - Ref. 493516

Wall-mounted electronic basin mixer:
Battery-operated with integrated 123 6V Lithium batteries.
Reduced-stagnation solenoid valve and electronic unit integrated into the body of the mixer.
Flow rate pre-set at 3 lpm at 3 bar, can be adjusted from 1.4 - 6 lpm.
Scale-resistant flow straightener.
Duty flush (~60 seconds every 24 hours after last use).
Presence detection sensor at the end of the spout optimises detection.
Chrome-plated stainless steel body L. 190mm.
Cap fixed in place by 2 concealed screws.
F3/8" stopcocks.
For cross wall installation.
Anti-blocking security.
Side temperature control with adjustable maximum temperature limiter.
Suitable for people with reduced mobility.

#### TEMPOMATIC MIX 4 electronic mixer - Ref. 493516

| Supply        | 6V batteries                   |
|---------------|--------------------------------|
| Connector     | F3/8"                          |
| Technology    | Electronic                     |
| Spout length  | 190mm                          |
| Flow rate     | 3 lpm                          |
| Norms         | ACS 🦫 SVGW                     |
| Warranty      | 30 B                           |
| Repairability | 50 <sup>2</sup><br>REZARABLETY |