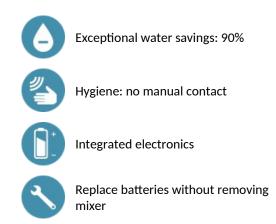

0mm.
Cap fixed in place by 2 concealed screws.
F3/8" stopcocks.
For cross wall installation.
Anti-blocking security.
Side temperature control with adjustable maximum temperature limiter.
Suitable for people with reduced mobility.

## **TECHNICAL CHARACTERISTICS**

#### TEMPOMATIC MIX 4 electronic mixer - Ref. 493516

| Supply        | 6V batteries                   |
|---------------|--------------------------------|
| Connector     | F3/8"                          |
| Technology    | Electronic                     |
| Spout length  | 190mm                          |
| Flow rate     | 3 lpm                          |
| Norms         | ACS 🦫 SVGW                     |
| Warranty      | 30 B                           |
| Repairability | 50 <sup>2</sup><br>REZARABLETY |



## **ADVANTAGES**