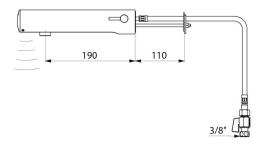

### TEMPOMATIC MIX 4 electronic mixer - Ref. 493516

Wall-mounted electronic basin mixer:
Battery-operated with integrated 123 6V Lithium batteries.
Reduced-stagnation solenoid valve and electronic unit integrated into the body of the mixer.
Flow rate pre-set at 3 lpm at 3 bar, can be adjusted from 1.4 - 6 lpm.
Scale-resistant flow straightener.
Duty flush (~60 seconds every 24 hours after last use).
Presence detection sensor at the end of the spout optimises detection.
Chrome-plated stainless steel body L. 190mm.
Cap fixed in place by 2 concealed screws.
F3/8" stopcocks.
For cross wall installation.
Anti-blocking security.
Side temperature control with adjustable maximum temperature limiter.
Suitable for people with reduced mobility.

#### TEMPOMATIC MIX 4 electronic mixer - Ref. 493516

| Supply        | 6V batteries |
|---------------|--------------|
| Connector     | F3/8"        |
| Technology    | Electronic   |
| Spout length  | 190mm        |
| Flow rate     | 3 lpm        |
| Norms         | ACS 🦆 SVGW   |
| Warranty      | 30 S         |
| Repairability |              |