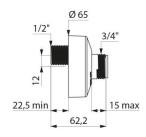

#### DESCRIPTION

Offset connectors - Ref. 855755.2P

Standard offset connectors with 12mm centres. M½"-M¾". Escutcheon Ø 65mm. L. 62mm. With STOP/CHECK function: - STOP function: integrated stopcock. - CHECK function: checks if non-return valves are watertight where fitted to mixers (DELABIE patented). Supplied in packs of 2. 30-year warranty.

#### Offset connectors - Ref. 855755.2P

Connector

M½"-M¾"

62mm

30

Length

Warranty