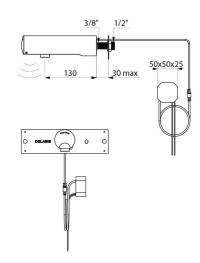

## TEMPOMATIC 4 electronic tap - Ref. 443400

Wall-mounted electronic basin tap: 230/6V recessed mains supply. Reduced-stagnation solenoid valve and electronic unit integrated into the body of the tap. Flow rate pre-set at 3 lpm at 3 bar, can be adjusted from 1.4 - 6 lpm. Scale-resistant flow straightener. Duty flush (~60 seconds every 24 hours after last use). Presence detection sensor at the end of the spout optimises detection. Chrome-plated stainless steel body L. 130mm. Cap fixed in place by 2 concealed screws. Stopcock. Wall-mounted fixings. Recessed inlet. Anti-blocking security. Suitable for people with reduced mobility. 30-year warranty.

## **TECHNICAL CHARACTERISTICS**

| TEMPOMATIC 4 electronic tap - Ref. 443400 |  |
|-------------------------------------------|--|
|-------------------------------------------|--|

| Supply       | 230/6V mains supply (recessed) |
|--------------|--------------------------------|
| Connector    | M1/2"                          |
| Technology   | Electronic                     |
| Spout length | 130mm                          |
| Flow rate    | 3lpm                           |
| Norms        | ACS CE - SVGW                  |
| Warranty     | 30 g                           |
|              |                                |