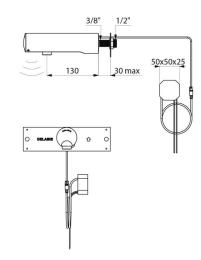

## TEMPOMATIC 4 electronic tap - Ref. 443400

Wall-mounted electronic basin tap: 230/6V recessed mains supply. Reduced-stagnation solenoid valve and electronic unit integrated into the body of the tap. Flow rate pre-set at 3 lpm at 3 bar, can be adjusted from 1.4 - 6 lpm. Scale-resistant flow straightener. Duty flush (~60 seconds every 24 hours after last use). Presence detection sensor at the end of the spout optimises detection. Chrome-plated stainless steel body L. 130mm. Cap fixed in place by 2 concealed screws. Stopcock. Wall-mounted fixings. Recessed inlet. Anti-blocking security. Suitable for people with reduced mobility. 30-year warranty.

## **TECHNICAL CHARACTERISTICS**

| <b>TEMPOMATIC 4 electronic tap</b> | - Ref. 443400 |
|------------------------------------|---------------|
|------------------------------------|---------------|

| Supply       | 230/6V mains supply (recessed) |
|--------------|--------------------------------|
| Connector    | M1/2"                          |
| Technology   | Electronic                     |
| Spout length | 130mm                          |
| Flow rate    | 3lpm                           |
| Norms        | ACS CE - SVGW                  |
| Warranty     | 30 MARCANTY                    |
|              |                                |