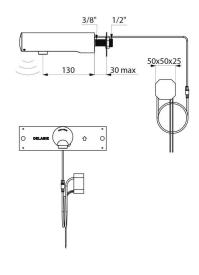

## **DESCRIPTION**

TEMPOMATIC 4 electronic tap - Ref. 443400

Wall-mounted electronic basin tap:

230/6V recessed mains supply.

Reduced-stagnation solenoid valve and electronic unit integrated into the body of the tap.

Chrome-plated stainless steel body L. 130mm.

Cap fixed in place by 2 concealed screws.

Stopcock.

Wall-mounted fixings.

Recessed inlet.

Anti-blocking security.

Suitable for people with reduced mobility.

30-year warranty.

## **TECHNICAL CHARACTERISTICS**

TEMPOMATIC 4 electronic tap - Ref. 443400

| Supply        | 230/6V mains supply (recessed) |
|---------------|--------------------------------|
| Connector     | M1/2"                          |
| Technology    | Electronic                     |
| Spout length  | 130mm                          |
| Flow rate     | 3lpm                           |
| Norms         | ACS (                          |
| Warranty      | 30 S                           |
| Repairability | 50 g                           |