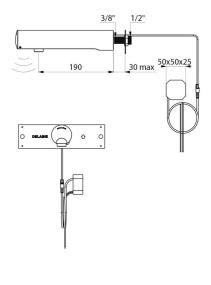

## **DESCRIPTION**

TEMPOMATIC 4 electronic tap - Ref. 443500

Wall-mounted electronic basin tap:

230/6V recessed mains supply.

Reduced-stagnation solenoid valve and electronic unit integrated into the body of the tap.

Flow rate pre-set at 3 lpm at 3 bar, can be adjusted from 1.4 - 6 lpm.

Scale-resistant flow straightener.

Duty flush (~60 seconds every 24 hours after last use).

Presence detection sensor at the end of the spout optimises detection.

Chrome-plated stainless steel body L. 190mm.

Cap fixed in place by 2 concealed screws.

Stopcock.

Wall-mounted fixings.

Recessed inlet.

Anti-blocking security.

Suitable for people with reduced mobility.

30-year warranty.

## **TECHNICAL CHARACTERISTICS**

TEMPOMATIC 4 electronic tap - Ref. 443500

| Supply        | 230/6V mains supply (recessed) |
|---------------|--------------------------------|
| Connector     | M1/2"                          |
| Technology    | Electronic                     |
| Spout length  | 190mm                          |
| Flow rate     | 3lpm                           |
| Norms         | ACS CE Sugm                    |
| Warranty      | 30g wassanty                   |
| Repairability | 50° generalisti                |