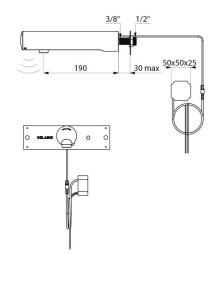

## **DESCRIPTION**

TEMPOMATIC 4 electronic tap - Ref. 443500

Wall-mounted electronic basin tap:

230/6V recessed mains supply.

Reduced-stagnation solenoid valve and electronic unit integrated into the body of the tap.

Flow rate pre-set at 3 lpm at 3 bar, can be adjusted from 1.4 - 6 lpm. Scale-resistant flow straightener.

Duty flush (~60 seconds every 24 hours after last use).

Presence detection sensor at the end of the spout optimises detection.

Chrome-plated stainless steel body L. 190mm.

Cap fixed in place by 2 concealed screws.

Stopcock.

Wall-mounted fixings.

Recessed inlet.

Anti-blocking security.

Suitable for people with reduced mobility.

30-year warranty.

## **TECHNICAL CHARACTERISTICS**

TEMPOMATIC 4 electronic tap - Ref. 443500

| Supply        | 230/6V mains supply (recessed) |
|---------------|--------------------------------|
| Connector     | M1/2"                          |
| Technology    | Electronic                     |
| Spout length  | 190mm                          |
| Flow rate     | 3lpm                           |
| Norms         | ACS (  Svgw                    |
| Warranty      | 30g wassanty                   |
| Repairability | 50° g                          |