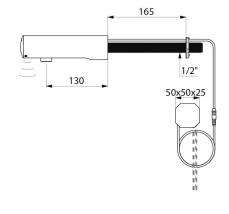

Chrome-plated stainless steel body, L. 130mm.

Cap fixed in place by 2 concealed screws.

Stopcock.

For cross wall installation.

Anti-blocking security.

Suitable for people with reduced mobility.

30-year warranty.

## **TECHNICAL CHARACTERISTICS**

TEMPOMATIC 4 electronic tap - Ref. 443410

| Supply        | 230/6V mains supply (recessed) |
|---------------|--------------------------------|
| Connector     | M1/2"                          |
| Technology    | Electronic                     |
| Spout length  | 130mm                          |
| Flow rate     | 3 lpm                          |
| Norms         | ACS CE W 🔘 🦫 SVGW              |
| Warranty      | 30 WARRANTY                    |
| Repairability | 50 g                           |