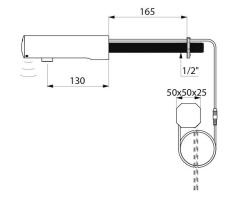

Chrome-plated stainless steel body, L. 130mm.

Cap fixed in place by 2 concealed screws.

Stopcock.

For cross wall installation.

Anti-blocking security.

Suitable for people with reduced mobility.

30-year warranty.

## TECHNICAL CHARACTERISTICS

TEMPOMATIC 4 electronic tap - Ref. 443410

| Supply        | 230/6V mains supply (recessed) |
|---------------|--------------------------------|
| Connector     | M1/2"                          |
| Technology    | Electronic                     |
| Spout length  | 130mm                          |
| Flow rate     | 3 lpm                          |
| Norms         | ACS (  Sym ) - Sygw            |
| Warranty      | 30g<br>WARRANTY                |
| Repairability | 50° gerangability              |