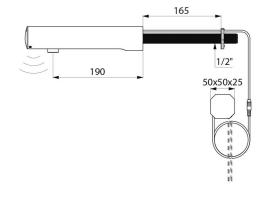

## **DESCRIPTION**

TEMPOMATIC 4 electronic tap - Ref. 443510

Wall-mounted electronic basin tap:

230/6V recessed mains supply.

Reduced-stagnation solenoid valve and electronic unit integrated into the body of the tap.

Chrome-plated stainless steel body L. 190mm.

Cap fixed in place by 2 concealed screws.

Stopcock.

For cross wall installation.

Anti-blocking security.

Suitable for people with reduced mobility.

30-year warranty.

## **TECHNICAL CHARACTERISTICS**

TEMPOMATIC 4 electronic tap - Ref. 443510

| Supply        | 230/6V mains supply (recessed) |
|---------------|--------------------------------|
| Connector     | M1/2"                          |
| Technology    | Electronic                     |
| Spout length  | 190mm                          |
| Flow rate     | 3 lpm                          |
| Norms         | ACS (                          |
| Warranty      | 30 g                           |
| Repairability | 50 g                           |