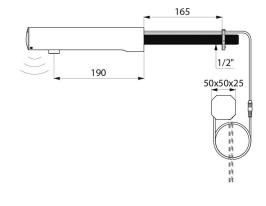

## **DESCRIPTION**

TEMPOMATIC 4 electronic tap - Ref. 443510

Wall-mounted electronic basin tap:

230/6V recessed mains supply.

Reduced-stagnation solenoid valve and electronic unit integrated into the body of the tap.

Chrome-plated stainless steel body L. 190mm.

Cap fixed in place by 2 concealed screws.

Stopcock.

For cross wall installation.

Anti-blocking security.

Suitable for people with reduced mobility.

30-year warranty.

## **TECHNICAL CHARACTERISTICS**

TEMPOMATIC 4 electronic tap - Ref. 443510

| Supply        | 230/6V mains supply (recessed) |
|---------------|--------------------------------|
| Connector     | M1/2"                          |
| Technology    | Electronic                     |
| Spout length  | 190mm                          |
| Flow rate     | 3 lpm                          |
| Norms         | ACS ( E ) W - SVGW             |
| Warranty      | 30g warranty                   |
| Repairability | 50° g                          |