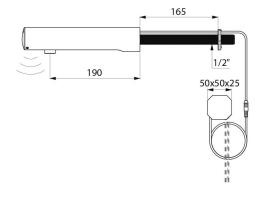

## **DESCRIPTION**

TEMPOMATIC 4 electronic tap - Ref. 443510

Wall-mounted electronic basin tap:

230/6V recessed mains supply.

Reduced-stagnation solenoid valve and electronic unit integrated into the body of the tap.

Chrome-plated stainless steel body L. 190mm.

Cap fixed in place by 2 concealed screws.

Stopcock.

For cross wall installation.

Anti-blocking security.

Suitable for people with reduced mobility.

30-year warranty.

## TECHNICAL CHARACTERISTICS

TEMPOMATIC 4 electronic tap - Ref. 443510

| 230/6V mains supply (recessed) |
|--------------------------------|
| M1/2"                          |
| Electronic                     |
| 190mm                          |
| 3 lpm                          |
| ACS ( E ) W - svgw             |
| 30 g                           |
| 50 g                           |
|                                |