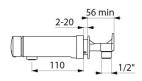

# DESCRIPTION

TEMPOMIX 3 time flow mixer - Ref. 794050

Wall-mounted single control time flow basin mixer:
Soft-touch operation.
Temperature control and operation via the push-button.
Time flow pre-set at ~7 seconds.
Flow rate pre-set at 3 lpm at 3 bar, can be adjusted from 1.4 - 6 lpm.
Tamperproof, scale-resistant flow straightener.
Chrome-plated solid brass body L. 110mm.
Wall-mounted M½".
Top or bottom supply.
Recessed inlets.
Filters and non-return valves.
Adjustable maximum temperature limiter.
Suitable for people with reduced mobility.
30-year warranty.

#### TEMPOMIX 3 time flow mixer - Ref. 794050

| Connector    | M <sup>1</sup> / <sub>2</sub> " |
|--------------|---------------------------------|
| Technology   | Time flow                       |
| Spout length | 110mm                           |
| Flow rate    | 3 lpm                           |
| Norms        | ACS 📜 🎟 🔝 👶 🙆                   |
| Warranty     | 30<br>WARBANTY                  |