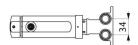

# DESCRIPTION

TEMPOMIX 3 time flow mixer - Ref. 794050

Wall-mounted single control time flow basin mixer:
Soft-touch operation.
Temperature control and operation via the push-button.
Time flow pre-set at ~7 seconds.
Flow rate pre-set at 3 lpm at 3 bar, can be adjusted from 1.4 - 6 lpm.
Tamperproof, scale-resistant flow straightener.
Chrome-plated solid brass body L. 110mm.
Wall-mounted M½".
Top or bottom supply.
Recessed inlets.
Filters and non-return valves.
Adjustable maximum temperature limiter.
Suitable for people with reduced mobility.
30-year warranty.

#### TEMPOMIX 3 time flow mixer - Ref. 794050

| Connector    | M <sup>1</sup> / <sub>2</sub> " |
|--------------|---------------------------------|
| Technology   | Time flow                       |
| Spout length | 110mm                           |
| Flow rate    | 3 lpm                           |
| Norms        | ACS 📜 🎟 🔝 👶 🙆                   |
| Warranty     | 30<br>WARBANTY                  |