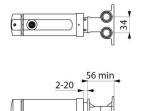

Flow rate pre-set at 3 lpm at 3 bar, can be adjusted from 1.4 - 6 lpm.

Tamperproof, scale-resistant flow straightener.

Chrome-plated solid brass body L. 110mm.

Wall-mounted M½".

Top or bottom supply.

Recessed inlets.

## **TECHNICAL CHARACTERISTICS**

TEMPOMIX 3 time flow mixer - Ref. 794050

| Connector    | M½"               |
|--------------|-------------------|
| Technology   | Time flow         |
| Spout length | 110mm             |
| Flow rate    | 3 lpm             |
| Norms        | ACS SWRAS WAS (1) |
| Warranty     | 30 g              |