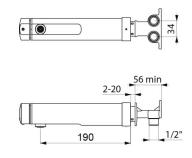

Flow rate pre-set at 3 lpm at 3 bar, can be adjusted from 1.4 - 6 lpm.

Tamperproof, scale-resistant flow straightener.

Chrome-plated solid brass body L. 190mm.

Wall-mounted M½".

Top or bottom supply.

Recessed inlets.

## **TECHNICAL CHARACTERISTICS**

TEMPOMIX 3 time flow mixer - Ref. 794055

| Connector    | M½"           |
|--------------|---------------|
| Technology   | Time flow     |
| Spout length | 190mm         |
| Flow rate    | 3 lpm         |
| Norms        | ACS MARAS WAS |
| Warranty     | 30 g          |