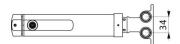

### DESCRIPTION

TEMPOMIX 3 time flow mixer - Ref. 794055

Wall-mounted single control time flow basin mixer:
Soft-touch operation.
Temperature control and operation via the push-button.
Time flow pre-set at ~7 seconds.
Flow rate pre-set at 3 lpm at 3 bar, can be adjusted from 1.4 - 6 lpm.
Tamperproof, scale-resistant flow straightener.
Chrome-plated solid brass body L. 190mm.
Wall-mounted M½".
Top or bottom supply.
Recessed inlets.
Filters and non-return valves.
Adjustable maximum temperature limiter.
Suitable for people with reduced mobility.
30-year warranty.

#### TEMPOMIX 3 time flow mixer - Ref. 794055

| Connector    | M½"                |
|--------------|--------------------|
| Technology   | Time flow          |
| Spout length | 190mm              |
| Flow rate    | 3 lpm              |
| Norms        | ACS 📜 JURRAS 🐚 🕘 🙆 |
| Warranty     | 30 B               |