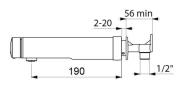

### DESCRIPTION

TEMPOMIX 3 time flow mixer - Ref. 794055

Wall-mounted single control time flow basin mixer:
Soft-touch operation.
Temperature control and operation via the push-button.
Time flow pre-set at ~7 seconds.
Flow rate pre-set at 3 lpm at 3 bar, can be adjusted from 1.4 - 6 lpm.
Tamperproof, scale-resistant flow straightener.
Chrome-plated solid brass body L. 190mm.
Wall-mounted M½".
Top or bottom supply.
Recessed inlets.
Filters and non-return valves.
Adjustable maximum temperature limiter.
Suitable for people with reduced mobility.
30-year warranty.

#### TEMPOMIX 3 time flow mixer - Ref. 794055

| Connector    | M½"                |
|--------------|--------------------|
| Technology   | Time flow          |
| Spout length | 190mm              |
| Flow rate    | 3 lpm              |
| Norms        | ACS 📜 JURRAS 🐚 🕘 🙆 |
| Warranty     | 30 B               |