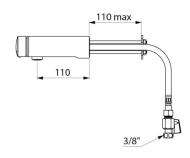

Flow rate pre-set at 3 lpm at 3 bar, can be adjusted from 1.4 - 6 lpm.

Tamperproof, scale-resistant flow straightener.

Chrome-plated solid brass body L. 110mm.

For cross wall installation.

PEX flexibles F3/8" with stopcocks, filters and non-return valves.

## TECHNICAL CHARACTERISTICS

TEMPOMIX 3 time flow mixer - Ref. 794160

| Connector    | F3/8"         |
|--------------|---------------|
| Technology   | Time flow     |
| Spout length | 110mm         |
| Flow rate    | 3 lpm         |
| Norms        | ACS SWRAS WAS |
| Warranty     | 30 g          |