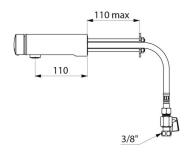

Flow rate pre-set at 3 lpm at 3 bar, can be adjusted from 1.4 - 6 lpm.

Tamperproof, scale-resistant flow straightener.

Chrome-plated solid brass body L. 110mm.

For cross wall installation.

PEX flexibles F3/8" with stopcocks, filters and non-return valves.

## TECHNICAL CHARACTERISTICS

TEMPOMIX 3 time flow mixer - Ref. 794160

| Connector    | F3/8"            |
|--------------|------------------|
| Technology   | Time flow        |
| Spout length | 110mm            |
| Flow rate    | 3 lpm            |
| Norms        | ACS WRAS W       |
| Warranty     | 30 g<br>WARBANTY |
|              |                  |